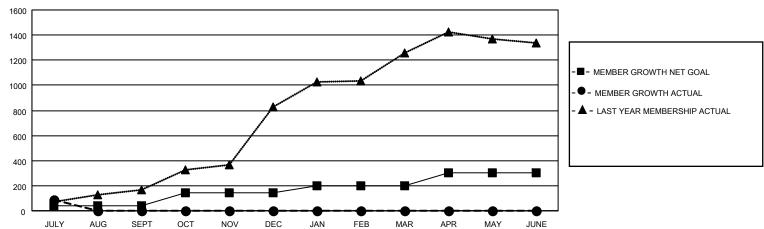

## GOALS AND ACTUAL MEMBERS CUMULATIVE

| DROPPED CLUBS: 2 |    | 19 CLUBS OF 143 ADDED 1 OR MORE<br>NEW MEMBERS | GENDER DISTRIBUTION  MALE 2,665 (62.38%)  FEMALE 1,607 (37.62%) |                 |       |
|------------------|----|------------------------------------------------|-----------------------------------------------------------------|-----------------|-------|
| DROPPED MEMBERS  |    |                                                | TEIWALE                                                         | 1,007 (37.0270) |       |
| DECEASED         | 0  | CLICK HERE FOR CUMULATIVE                      | TOTAL FAMILY UNIT MEMBERS                                       |                 | 2,764 |
| CLUB CANCELLED   | 0  | MEMBERSHIP DATA                                | EANULY MEMBER                                                   | O DAVINO HALE   | 1.770 |
| OTHER 70         |    |                                                | FAMILY MEMBERS PAYING HALF DUES                                 |                 | 1,770 |
| TOTAL            | 70 |                                                |                                                                 |                 |       |

## MONTHLY MEMBERSHIP PROGRESS REPORT

LOCATION INDIA District 3232F1 Results as of: 7/31/2021

| Clubs         |               |             |               | Members               |                        |                         |                                                    |  |
|---------------|---------------|-------------|---------------|-----------------------|------------------------|-------------------------|----------------------------------------------------|--|
|               | RESULTS FOR   | R 2021-2022 |               | RESULTS FOR 2021-2022 |                        |                         |                                                    |  |
| QUARTER       | NEW CLUB GOAL | NEW CLUBS   | DROPPED CLUBS | QUARTER MEME          | BER GROWTH NET<br>GOAL | MEMBER GROWTH<br>ACTUAL | DROPPED<br>MEMBERS ACTUAL<br>(including transfers) |  |
| JULY/AUG/SEPT | 2             | 5           | 2             | JULY/AUG/SEPT         | 40                     | 156                     | 70                                                 |  |
| OCT/NOV/DEC   | 1             | 0           | 0             | OCT/NOV/DEC           | 100                    | 0                       | 0                                                  |  |
| JAN/FEB/MAR   | 1             | 0           | 0             | JAN/FEB/MAR           | 60                     | 0                       | 0                                                  |  |
| APR/MAY/JUNE  | 1             | 0           | 0             | APR/MAY/JUNE          | 100                    | 0                       | 0                                                  |  |