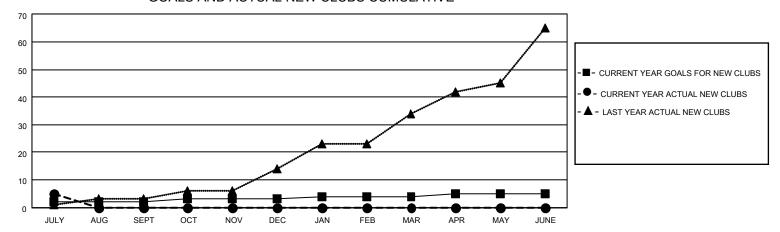

## GOALS AND ACTUAL NEW CLUBS CUMULATIVE

## MONTHLY MEMBERSHIP PROGRESS REPORT

LOCATION INDIA District 3232F1 Results as of: 7/31/2021

| Clubs         |               |             |               | Members               |                        |                         |                                                    |  |
|---------------|---------------|-------------|---------------|-----------------------|------------------------|-------------------------|----------------------------------------------------|--|
|               | RESULTS FOR   | R 2021-2022 |               | RESULTS FOR 2021-2022 |                        |                         |                                                    |  |
| QUARTER       | NEW CLUB GOAL | NEW CLUBS   | DROPPED CLUBS | QUARTER MEME          | BER GROWTH NET<br>GOAL | MEMBER GROWTH<br>ACTUAL | DROPPED<br>MEMBERS ACTUAL<br>(including transfers) |  |
| JULY/AUG/SEPT | 2             | 5           | 2             | JULY/AUG/SEPT         | 40                     | 156                     | 70                                                 |  |
| OCT/NOV/DEC   | 1             | 0           | 0             | OCT/NOV/DEC           | 100                    | 0                       | 0                                                  |  |
| JAN/FEB/MAR   | 1             | 0           | 0             | JAN/FEB/MAR           | 60                     | 0                       | 0                                                  |  |
| APR/MAY/JUNE  | 1             | 0           | 0             | APR/MAY/JUNE          | 100                    | 0                       | 0                                                  |  |